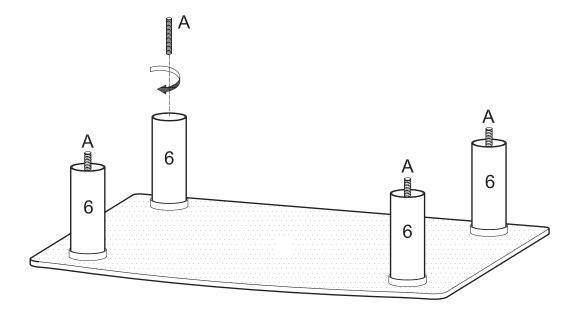

## Step 3

Screw long rods (A) into cylinders (6).

Snap decorative rings (C) onto cylinders (6).

Screw cylinders (5) onto long rods (A). Note that cylinders (5) will fit snuggly inside the decorative rings placed in the previous step.